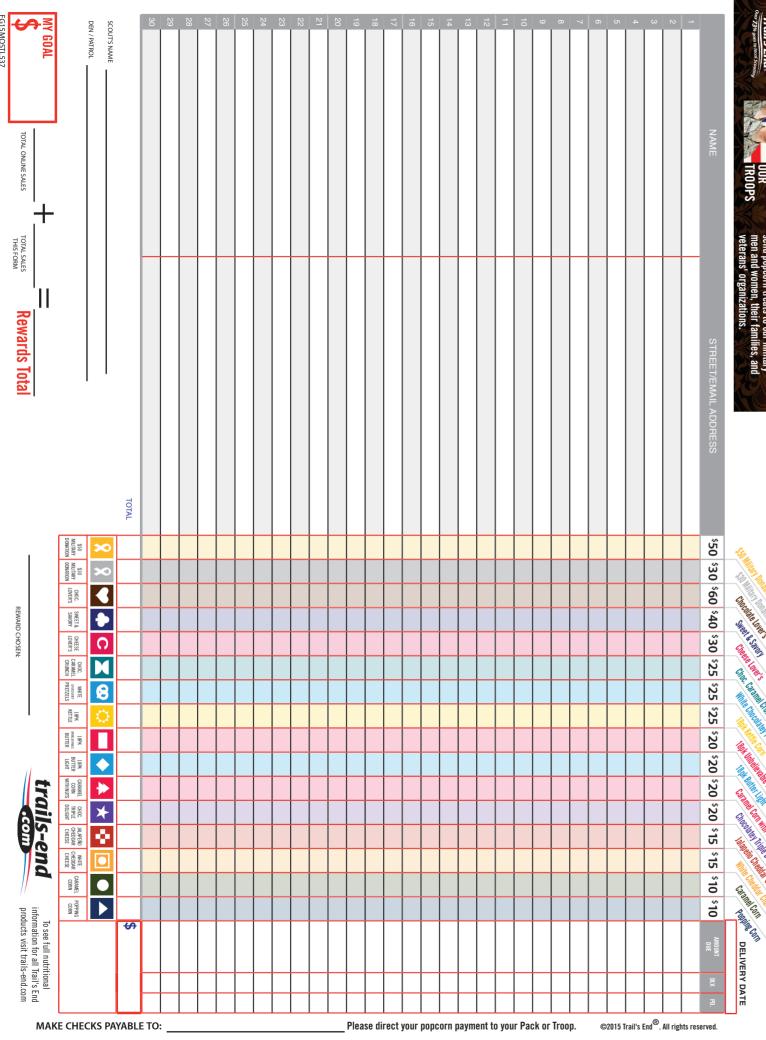

### **Popcorn Sale begins September 1st**

Greater St. Louis Area Council Top Seller Incentives

#### Top Seller in the Council

Complete Gaming System with Playstation 4 and Xbox 1 with a 50 inch HDTV.

#### 2nd Place Seller in the Council

Complete Gaming System with Playstation 4 or Xbox 1 and a 32 inch TV

#### **3rd Place Seller in the Council**

Apple iPad Air 16GB or Apple Watch

#### **Top Seller in Each District**

GoPro Hero Camera

\*\*These incentives cannot be combined! For example the top seller in the council will not receive the Top Seller in the District prize.\*\*

**Greater St. Louis Area Council** 