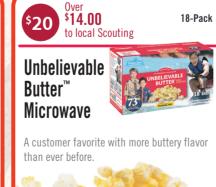

# 0ver **\$14.00**

#### **Butter** Light Microwave

Our lightest butter popcorn with new and improved flavor.

The BSA corporate logo (fleur-de-lis with eagle), the trade dress of the Cub Scouting and Boy Scouting uniforms, and the emblems and badges of rank thereon are trademarks of the Boy Scouts of America. Used with permission