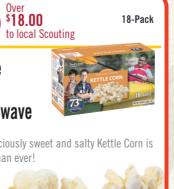

#### **Butter** Light Microwave

Our lightest butter popcorn with new and improved flavor.

The BSA corporate logo (fleur-de-lis with eagle), the trade dress of the Cub Scouting and Boy Scouting uniforms, and the emblems and badges of rank thereon are trademarks of the Boy Scouts of America. Used with permission