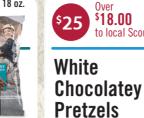

#### **Chocolate Lover's**

- White Chocolatev Pretzels 170z.
- Milk Chocolatey Pretzels 170z.
- Chocolatev Triple Delight<sup>™</sup> 13.50z.
- Chocolatey Caramel Crunch™ 150z.

Over \$38.00 to local Scouting