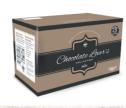

#### **Chocolate Lover's**

- White Chocolatev Pretzels 170z.
- Milk Chocolatey Pretzels 170z.
- Chocolatev Triple Delight<sup>™</sup> 13.50z.
- Chocolatey Caramel Crunch™ 150z.

Over \$38.00 to local Scouting

## Chocolatev **Caramel** Crunch

Over \$14.00

Chocolatey

\$20

**Triple** 

Delight™

Sweet crunchy caramel corn in a creamy chocolatey coating.

Delicious caramel corn with a decadent dark

chocolatey coating and white chocolatey

Over \$18.00

Crispy cheese popcorn with a spicy punch of jalapeño.

The perfect blend of crispy pretzels wrapped in

creamy white chocolatey goodness.

**Popping** Corn