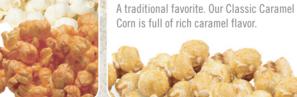

#### Cheese Lover's

- White Cheddar Cheese Corn 5.25oz.
- White Cheddar Cheese Corn 5.25oz.
- Jalapeño Cheddar Cheese 5.250z.

Over \$20.00 to local Scouting

<sup>\$</sup>10

Classic

Caramel

Corn

18-Pack