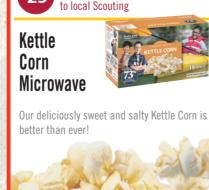

#### **Butter** Light Microwave

Our lightest butter popcorn with new and improved flavor.

The BSA corporate logo (fleur-de-lis with eagle), the trade dress of the Cub Scouting and Boy Scouting uniforms, and the emblems and badges of rank thereon are trademarks of the Boy Scouts of America. Used with permission