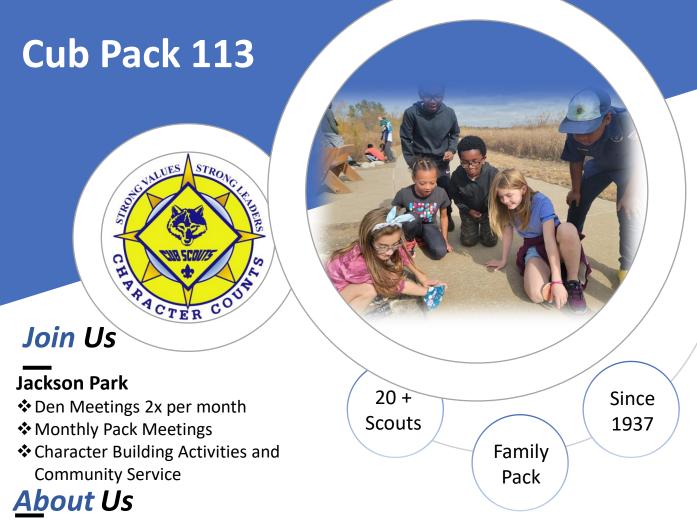

Pack 113 is located in University City at Jackson Park Elementary School. We host Den meetings twice per month and Pack Meetings once per month. The Pack goes on two campouts per year and multiple outings to local parks and natural areas. We aim to make sure every child has a safe place to learn about nature, their community, and themselves.