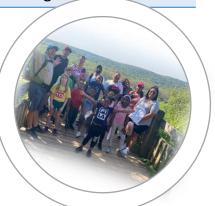

Pack 113 is located in University City at Jackson Park Elementary School. We host Den meetings twice per month and Pack Meetings once per month. The Pack goes on two campouts per year and multiple outings to local parks and natural areas. We aim to make sure every child has a safe place to learn about nature, their community, and themselves.