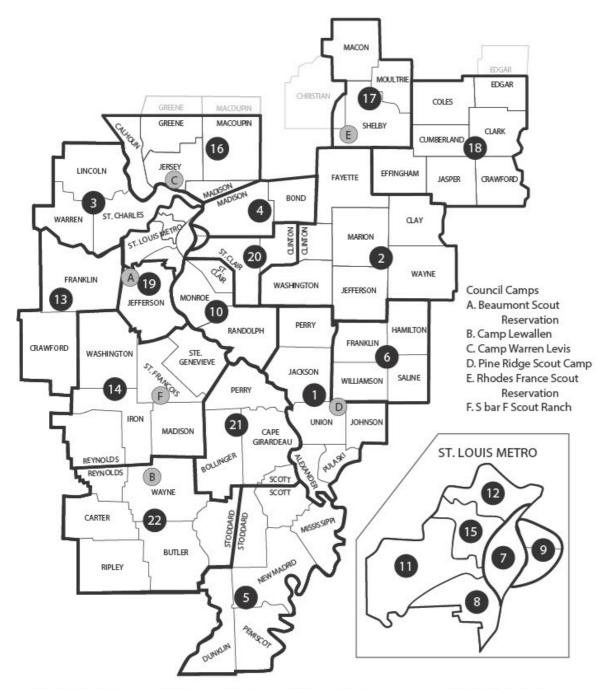

- 1. Big Muddy District
- 2. Black Gold District
- 3. Boone Trails District
- 4. Cahokia Mounds District 10. Kaskaskia District
- 5. Cherokee District
- 6. Egyptian District
- 7. Keystone District
- 8. Gravois Trail District
- 9. Illini District

- 12. North Star District
- 13. Osage District
- 14. Ozark Trailblazers District
- 15. Pathfinder District
- 16. Piasa Bird District
- 11. New Horizons District 17. Arrowhead District 18. Redhawk District
- 19. River Trails District
- 20. Soaring Eagle District
- 21. Shawnee District
- 22. Sioux District