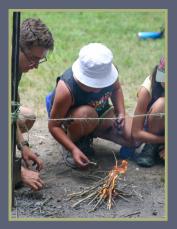

## THE EXPERIENCE

Arrive: set up your campsite with the help of camp staff, get an orientation of camp, begin the experience with camp activities then laughter, songs, and skits at the evening campfire

Experience: swimming, nature hikes, climbing, shooting sports, science experiments, wilderness skills

**Explore**: watch your scout learn new skills, make new friends, bond with camp staff, and grow more confident