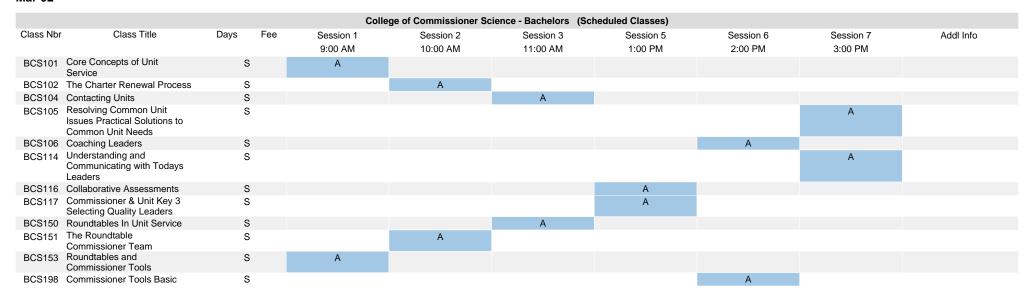

2024 Gateway Region College of Commissioner Science at Webster University







2024 Gateway Region College of Commissioner Science at Webster University

| College of Commissioner Science - Doctorate (Scheduled Classes) |                                                        |      |          |                      |                       |                       |                      |                      |                      |           |
|-----------------------------------------------------------------|--------------------------------------------------------|------|----------|----------------------|-----------------------|-----------------------|----------------------|----------------------|----------------------|-----------|
| Class Nbr                                                       | Class Title                                            | Days