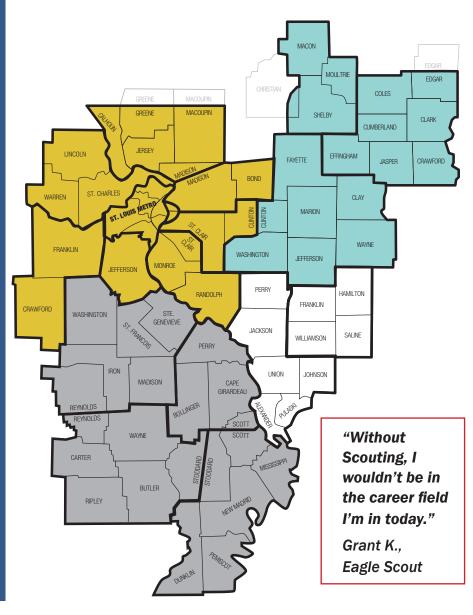

#### **SPONSORSHIP LEVELS**

Regional Merit Badge
Sponsorship ▶ \$2,500

Full Council Merit Badge Sponsorship ► \$5,000

Sponsorship is tax deductible; Merit Badge availability is first-come, firstserve across our Council; Full payment, monthly, or other payment plans are available.