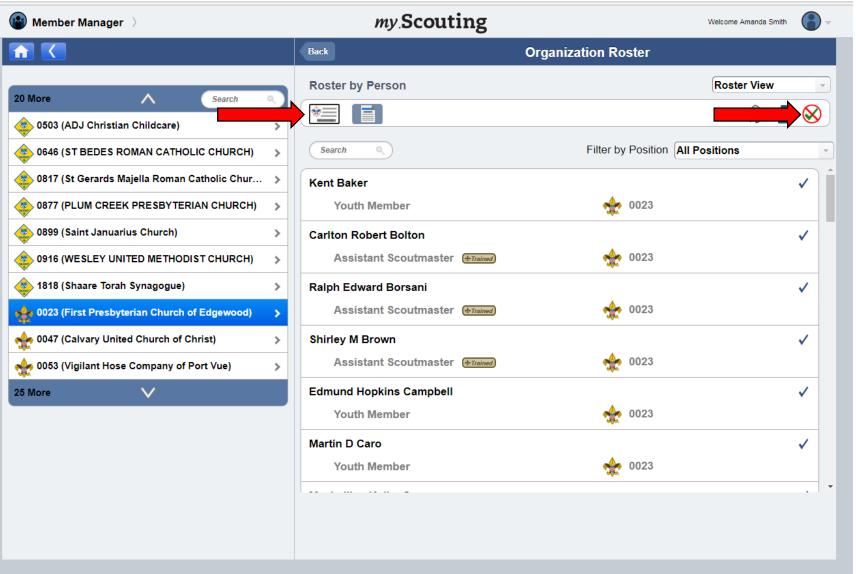

 Under Member Manager you may choose to have a roster of All Members, Youth only, or Adult only participants. (In this example, we selected All Members) 

- Click the green checkmark to select all of the members in your unit, or simple click on certain members to select them. You may select as many as you need.
- Once you have selected your members, click the Membership Card icon to open a prompt for a PDF download.