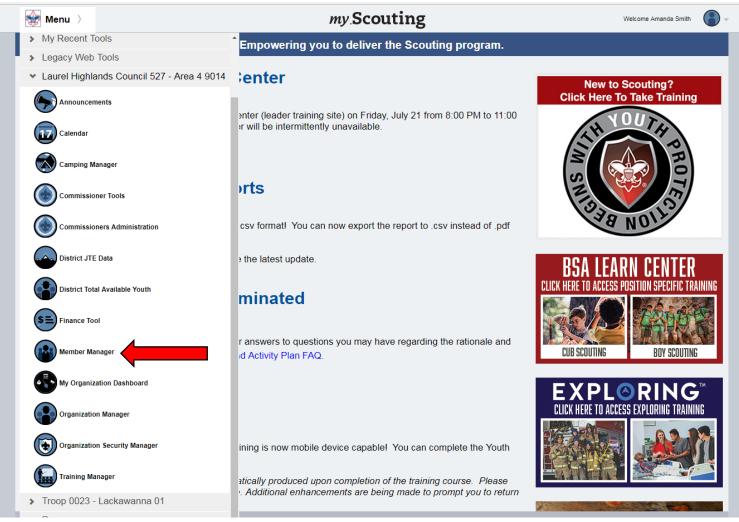

## How to print Membership Cards if you are a Unit Leader

- Log in using your existing My.Scouting user information.
- From your Menu options, select Member Manager

| 🝘 Member Manager >                                                                                                                                                                                                                                                                                                                                                                                                                                                                                                                                                                                                                                                                                                                                                                                                                                                                                                                                                                                                                                                                                                                                                                                                                                                                                                                                                                                                                                                                                                                                                                                                                                                                                                                                                                                                                                                                                                                                                                                                                                                                                                             | my Scouting                      | Welcome Amanda Smith             |
|--------------------------------------------------------------------------------------------------------------------------------------------------------------------------------------------------------------------------------------------------------------------------------------------------------------------------------------------------------------------------------------------------------------------------------------------------------------------------------------------------------------------------------------------------------------------------------------------------------------------------------------------------------------------------------------------------------------------------------------------------------------------------------------------------------------------------------------------------------------------------------------------------------------------------------------------------------------------------------------------------------------------------------------------------------------------------------------------------------------------------------------------------------------------------------------------------------------------------------------------------------------------------------------------------------------------------------------------------------------------------------------------------------------------------------------------------------------------------------------------------------------------------------------------------------------------------------------------------------------------------------------------------------------------------------------------------------------------------------------------------------------------------------------------------------------------------------------------------------------------------------------------------------------------------------------------------------------------------------------------------------------------------------------------------------------------------------------------------------------------------------|----------------------------------|----------------------------------|
|                                                                                                                                                                                                                                                                                                                                                                                                                                                                                                                                                                                                                                                                                                                                                                                                                                                                                                                                                                                                                                                                                                                                                                                                                                                                                                                                                                                                                                                                                                                                                                                                                                                                                                                                                                                                                                                                                                                                                                                                                                                                                                                                | Back                             | Organization Roster              |
| 20 More A Search Q                                                                                                                                                                                                                                                                                                                                                                                                                                                                                                                                                                                                                                                                                                                                                                                                                                                                                                                                                                                                                                                                                                                                                                                                                                                                                                                                                                                                                                                                                                                                                                                                                                                                                                                                                                                                                                                                                                                                                                                                                                                                                                             | Roster by Person                 | Roster View                      |
| 🔹 0503 (ADJ Christian Childcare) >                                                                                                                                                                                                                                                                                                                                                                                                                                                                                                                                                                                                                                                                                                                                                                                                                                                                                                                                                                                                                                                                                                                                                                                                                                                                                                                                                                                                                                                                                                                                                                                                                                                                                                                                                                                                                                                                                                                                                                                                                                                                                             |                                  | 12 🕹 👱 🗸 🖉                       |
| 0646 (ST BEDES ROMAN CATHOLIC CHURCH)                                                                                                                                                                                                                                                                                                                                                                                                                                                                                                                                                                                                                                                                                                                                                                                                                                                                                                                                                                                                                                                                                                                                                                                                                                                                                                                                                                                                                                                                                                                                                                                                                                                                                                                                                                                                                                                                                                                                                                                                                                                                                          | Search Q                         | Filter by Position All Positions |
| 💠 0817 (St Gerards Majella Roman Catholic Chur 🔉                                                                                                                                                                                                                                                                                                                                                                                                                                                                                                                                                                                                                                                                                                                                                                                                                                                                                                                                                                                                                                                                                                                                                                                                                                                                                                                                                                                                                                                                                                                                                                                                                                                                                                                                                                                                                                                                                                                                                                                                                                                                               | Kent Baker                       |                                  |
| 0877 (PLUM CREEK PRESBYTERIAN CHURCH)                                                                                                                                                                                                                                                                                                                                                                                                                                                                                                                                                                                                                                                                                                                                                                                                                                                                                                                                                                                                                                                                                                                                                                                                                                                                                                                                                                                                                                                                                                                                                                                                                                                                                                                                                                                                                                                                                                                                                                                                                                                                                          | Youth Member                     | o023                             |
| 0899 (Saint Januarius Church)                                                                                                                                                                                                                                                                                                                                                                                                                                                                                                                                                                                                                                                                                                                                                                                                                                                                                                                                                                                                                                                                                                                                                                                                                                                                                                                                                                                                                                                                                                                                                                                                                                                                                                                                                                                                                                                                                                                                                                                                                                                                                                  | Carlton Robert Bolton            |                                  |
| 0916 (WESLEY UNITED METHODIST CHURCH)                                                                                                                                                                                                                                                                                                                                                                                                                                                                                                                                                                                                                                                                                                                                                                                                                                                                                                                                                                                                                                                                                                                                                                                                                                                                                                                                                                                                                                                                                                                                                                                                                                                                                                                                                                                                                                                                                                                                                                                                                                                                                          | Assistant Scoutmaster (*Trained  | 0023                             |
| 1818 (Shaare Torah Synagogue)                                                                                                                                                                                                                                                                                                                                                                                                                                                                                                                                                                                                                                                                                                                                                                                                                                                                                                                                                                                                                                                                                                                                                                                                                                                                                                                                                                                                                                                                                                                                                                                                                                                                                                                                                                                                                                                                                                                                                                                                                                                                                                  | Ralph Edward Borsani             |                                  |
| 💠 0023 (First Presbyterian Church of Edgewood) 💦 🗲                                                                                                                                                                                                                                                                                                                                                                                                                                                                                                                                                                                                                                                                                                                                                                                                                                                                                                                                                                                                                                                                                                                                                                                                                                                                                                                                                                                                                                                                                                                                                                                                                                                                                                                                                                                                                                                                                                                                                                                                                                                                             | Assistant Scoutmaster (*Trained) | o023                             |
| network with the second | Shirley M Brown                  |                                  |
| 1053 (Vigilant Hose Company of Port Vue)                                                                                                                                                                                                                                                                                                                                                                                                                                                                                                                                                                                                                                                                                                                                                                                                                                                                                                                                                                                                                                                                                                                                                                                                                                                                                                                                                                                                                                                                                                                                                                                                                                                                                                                                                                                                                                                                                                                                                                                                                                                                                       | Assistant Scoutmaster (*Trained) | 0023                             |
| 25 More                                                                                                                                                                                                                                                                                                                                                                                                                                                                                                                                                                                                                                                                                                                                                                                                                                                                                                                                                                                                                                                                                                                                                                                                                                                                                                                                                                                                                                                                                                                                                                                                                                                                                                                                                                                                                                                                                                                                                                                                                                                                                                                        | Edmund Hopkins Campbell          |                                  |
|                                                                                                                                                                                                                                                                                                                                                                                                                                                                                                                                                                                                                                                                                                                                                                                                                                                                                                                                                                                                                                                                                                                                                                                                                                                                                                                                                                                                                                                                                                                                                                                                                                                                                                                                                                                                                                                                                                                                                                                                                                                                                                                                | Youth Member                     | n 0023                           |
|                                                                                                                                                                                                                                                                                                                                                                                                                                                                                                                                                                                                                                                                                                                                                                                                                                                                                                                                                                                                                                                                                                                                                                                                                                                                                                                                                                                                                                                                                                                                                                                                                                                                                                                                                                                                                                                                                                                                                                                                                                                                                                                                | Martin D Caro                    |                                  |
|                                                                                                                                                                                                                                                                                                                                                                                                                                                                                                                                                                                                                                                                                                                                                                                                                                                                                                                                                                                                                                                                                                                                                                                                                                                                                                                                                                                                                                                                                                                                                                                                                                                                                                                                                                                                                                                                                                                                                                                                                                                                                                                                | Youth Member                     | 0023                             |
|                                                                                                                                                                                                                                                                                                                                                                                                                                                                                                                                                                                                                                                                                                                                                                                                                                                                                                                                                                                                                                                                                                                                                                                                                                                                                                                                                                                                                                                                                                                                                                                                                                                                                                                                                                                                                                                                                                                                                                                                                                                                                                                                |                                  |                                  |
|                                                                                                                                                                                                                                                                                                                                                                                                                                                                                                                                                                                                                                                                                                                                                                                                                                                                                                                                                                                                                                                                                                                                                                                                                                                                                                                                                                                                                                                                                                                                                                                                                                                                                                                                                                                                                                                                                                                                                                                                                                                                                                                                |                                  |                                  |
|                                                                                                                                                                                                                                                                                                                                                                                                                                                                                                                                                                                                                                                                                                                                                                                                                                                                                                                                                                                                                                                                                                                                                                                                                                                                                                                                                                                                                                                                                                                                                                                                                                                                                                                                                                                                                                                                                                                                                                                                                                                                                                                                |                                  |                                  |

 Under Member Manager you may choose to have a roster of All Members, Youth only, or Adult only participants. (In this example, we selected All Members) 

- Click the green checkmark to select all of the members in your unit, or simple click on certain members to select them. You may select as many as you need.
- Once you have selected your members, click the Membership Card icon to open a prompt for a PDF download.