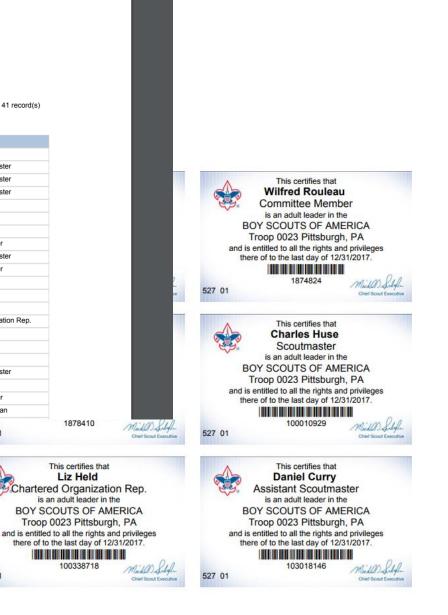

Membership Card Count Summary: Cards issued: 40, Not issued: 1. Total Selected: 41 record(s)

Membership card available for following position

| lember Id | Member Name       | Position                    |
|-----------|-------------------|-----------------------------|
| 34232534  | Kent Baker        | Youth Member                |
| 23749977  | Carlton Bolton    | Assistant Scoutmaster       |
| 872451    | Ralph Borsani     | Assistant Scoutmaster       |
| 878410    | Shirley Brown     | Assistant Scoutmaster       |
| 25275232  | Edmund Campbell   | Youth Member                |
| 17286307  | Martin Caro       | Youth Member                |
| 21826359  | Maximilian Caro   | Youth Member                |
| 18448927  | Susan Caro        | Committee Member            |
| 03018146  | Daniel Curry      | Assistant Scoutmaster       |
| 28187125  | Mary Curry        | Committee Member            |
| 26065572  | Aidan Demkee      | Youth Member                |
| 18448925  | Jakob Eiseman     | Youth Member                |
| 32222243  | Vaughn Good       | Youth Member                |
| 00338718  | Liz Held          | Chartered Organization Rep. |
| 21826425  | Adam Hoener       | Youth Member                |
| 00010929  | Charles Huse      | Scoutmaster                 |
| 25275229  | Vincent Kaschauer | Youth Member                |
| 27625682  | Vagel Keller      | Assistant Scoutmaster       |
| 16524594  | Andrew Klabnik    | Youth Member                |
| 16524595  | Paul Klabnik      | Committee Member            |
| 03105432  | Keith Kondrich    | Committee Chairman          |

527 01

527 01

 The PDF will open a report that shows a summary of information about the unit and it's members including each person's individual Membership ID number as well as copies of each selected person's card that you can now print and distribute.