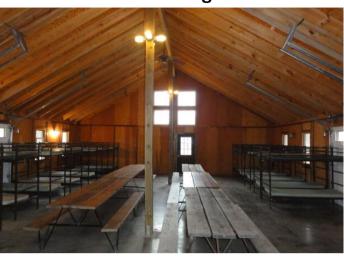

### Cabin A and B

- Capacity 20 each
- Log structures
- Wood-burning stove
- Full kitchen
- Wi-Fi (Cabin A only)
- Indoor restrooms and showers
- Bunkbeds
- Close proximity to Emerson Center, climbing tower, and council ring
- Furnace heat and air conditioning
- Cabins connected by breezeway

\*BSA - \$150 \*\*Non-BSA - \$225