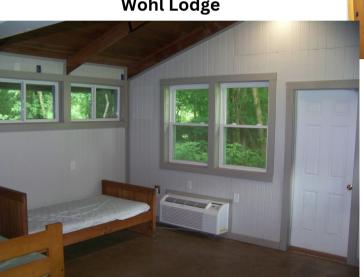

## Wohl Lodge

- o Capacity 22
- Furnace heat & air-conditioning
- Close proximity to Emerson Center
- Indoor restrooms and showers
- Full kitchen
- Bunkbeds

\*BSA - \$160 \*\*Non-BSA - \$240

**Wohl Lodge** 

## **Wohl Lodge**