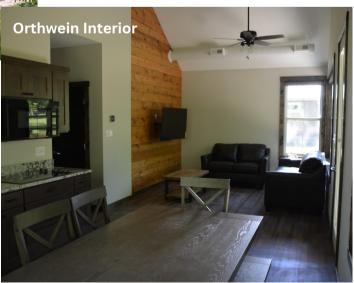

## Orthwein Village

- 4 luxury family-style cabins
- 2-bedroom, 2-full bathroom
- Hi-speed internet w/ SmartTV
- Full kitchen and dining area
- Heating and Air Conditioning
- All bedding provided
- Gas grill and outdoor firepit included
- Great for family getaways!

BSA - \$125 Non-BSA - \$187.50