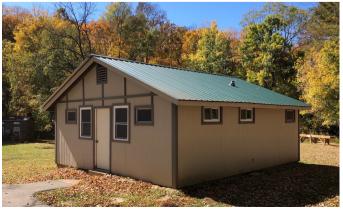

## Nagel Rec Hall

## Nagel Recreation Hall

- Capacity 14
- Furnace heat
- Full kitchen
- Large meeting room
- Fireplace
- Bunkbeds
- Projector and screen

BSA - \$100 Non-BSA - \$150

Nagel Rec Hall