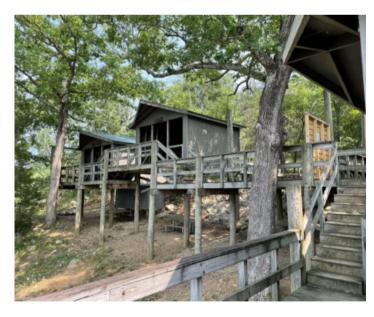

# LOOKING FOR A TRULY UNIQUE EXPERIENCE? CHECK OUT OUR THREE-SIDED ADIRONDACKS AND TREEHOUSES!

#### **ALL PRICES ARE PER NIGHT**

Shawnee Lodge Adirondacks on Nims Lake @ S-F Scout Ranch Each level sleeps 8

BSA - \$75/structure Non-BSA - \$112.50/structure

Londe Adirondacks @ S-F Scout Ranch Each adirondack sleeps 4

BSA - \$60 Non-BSA - \$90

Treehouses on Nims Lake @ S-F Scout Ranch

Group of 2 - Sleeps 16 BSA - \$65 Non-BSA - \$97.50

Group of 3 - Sleeps 22 BSA - \$100 Non-BSA - \$150

Nagel Adirondacks @
Beaumont Scout Reservation
Each adirondack sleeps 4