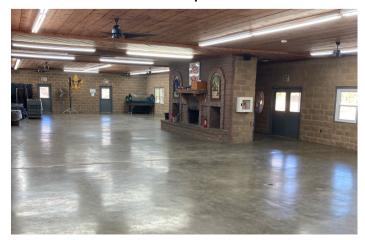

## Swaim Lodge

- Capacity 60
- Fuİl kitchen
- Furnace heat
- Wi-Fi
- Fireplace
- Indoor restrooms and showers
- Groups must provide all bedding including cots, mattresses, etc.

## **View from Swaim Lodge**

BSA - \$125 Non-BSA - \$187.50