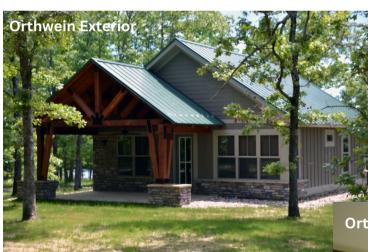

## Orthwein Village

- 4 luxury family-style cabins
- 2-bedroom, 2-full bathroom
- Hi-speed internet w/ SmartTV
- Full kitchen and dining area
- Heating and Air Conditioning
- All bedding provided
- Gas grill and outdoor firepit included
- Great for family getaways!