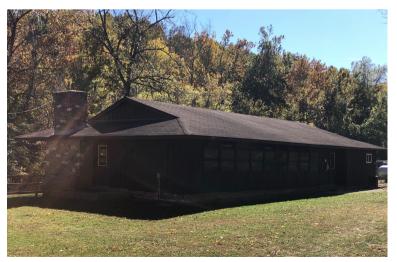

### Cabin A and B

- Capacity 20 each
- Log structures
- Wood-burning stove
- Full kitchen
- Wi-Fi (Cabin A only)
- Indoor restrooms and showers
- Bunkbeds
- Close proximity to Emerson Center, climbing tower, and council ring
- Furnace heat and air conditioning
- Cabins connected by breezeway

\*BSA - \$150 \*\*Non-BSA - \$225