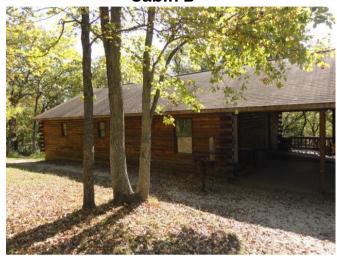

### Cabin A and B

- Capacity 20 each
- Log structures
- Wood-burning stove
- Full kitchen
- Wi-Fi (Cabin A only)
- Indoor restrooms and showers
- Bunkbeds
- Close proximity to Emerson Center, climbing tower, and council ring
- Furnace heat and air conditioning
- Cabins connected by breezeway

\*BSA - \$150 \*\*Non-BSA - \$225

Cabin B

**Lantz Cabin** 

**Beckett Cabin** 