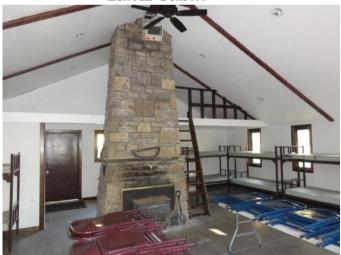

## Nagel Recreation Hall

- Capacity 14
- Furnace heat
- Full kitchen
- Large meeting room
- Fireplace
- Bunkbeds
- Projector and screen

BSA - \$100 Non-BSA - \$150

Nagel Rec Hall

## Nagel Rec Hall