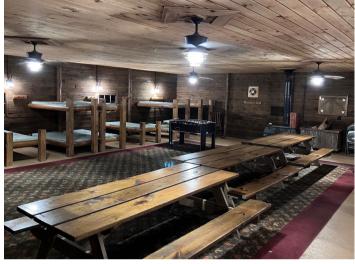

### Cabin A and B

- Capacity 20 each
- Log structures
- Wood-burning stove
- Full kitchen
- Wi-Fi (Cabin A only)
- Indoor restrooms and showers
- Bunkbeds
- Close proximity to Emerson Center, climbing tower, and council ring
- Furnace heat and air conditioning
- Cabins connected by breezeway

Cabin B

**Lantz Cabin** 

**Beckett Cabin** 