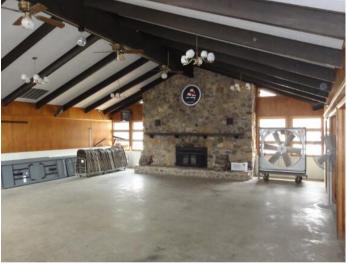

## Swaim Lodge

- Capacity 60
- Fuİl kitchen
- Furnace heat
- Wi-Fi
- Fireplace
- Indoor restrooms and showers
- Groups must provide all bedding including cots, mattresses, etc.

## **View from Swaim Lodge**

BSA - \$125 Non-BSA - \$187.50