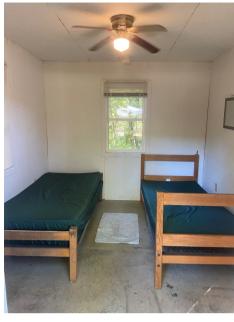

, cookstove and sink
- Close proximity to Emerson Center

BSA - \$90 Non-BSA - \$135 \*BSA - PRICE FOR MEMBERS OF THE BOY
SCOUTS OF AMERICA
\*\*NON-BSA - PRICE FOR ANY NON-BSA
MEMBERS/GROUPS

Cabin B



**Lantz Cabin** 



**Beckett Cabin** 



## **BEAUMONT SCOUT RESERVATION**

#### ST. LOUIS. MISSOURI

## Wohl Lodge

- o Capacity 22
- Furnace heat & air-conditioning
- Close proximity to Emerson Center
- Indoor restrooms and showers
- Full kitchen
- Bunkbeds

\*BSA - \$160 \*\*Non-BSA - \$240

**Wohl Lodge** 



## Nagel Rec Hall



## **Wohl Lodge**



## Nagel Recreation Hall

- Capacity 14
- Furnace heat
- Full kitchen
- Large meeting room
- Fireplace
- Bunkbeds
- Projector and screen

BSA - \$100 Non-BSA - \$150

Nagel Rec Hall



## RHODES FRANCE SCOUT RESERVATION

PANA, ILLINOIS





## McCoy Village Cabins

- 6 individual cabins
- Capacity 2-4/cabin
- Air conditioned
- Centered around pavilion
- Water and restrooms are in nearby camp office
- Bunkbeds

BSA - \$20/cabin Non-BSA - \$30/cabin

## CAMP WARREN LEVIS GODFREY, ILLINOIS

## Swaim Lodge

- Capacity 60
- Fuİl kitchen
- Furnace heat
- Wi-Fi
- Fireplace
- Indoor restrooms and showers
- Groups must provide all bedding including cots, mattresses, etc.

## **View from Swaim Lodge**



BSA - \$125 Non-BSA - \$187.50

## Winter Lodge

- Capacity 25
- Air conditioning
- Fireplace
- Groups must provide all bedding including cots, mattresses, etc.

## Winter Lodge



BSA - \$50 Non-BSA - \$75

## S-F SCOUT RANCH

#### KNOB LICK, MISSOURI

## Scout & Wenzel Lodges

- Capacity 34 each
- Bunkhouse-style lodges
- Central l