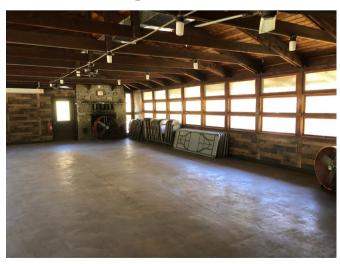

## Swaim Lodge

- Capacity 60
- Fuİl kitchen
- Furnace heat
- Wi-Fi
- Fireplace
- Indoor restrooms and showers
- Groups must provide all bedding including cots, mattresses, etc.

## **View from Swaim Lodge**

BSA - \$125 Non-BSA - \$187.50