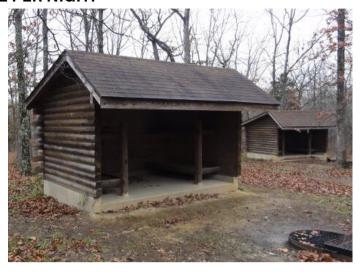

# LOOKING FOR A TRULY UNIQUE EXPERIENCE? CHECK OUT OUR THREE-SIDED ADIRONDACKS AND TREEHOUSES!

#### **ALL PRICES ARE PER NIGHT**

Shawnee Lodge Adirondacks on Nims Lake @ S-F Scout Ranch Each level sleeps 8

BSA - \$75/structure Non-BSA - \$112.50/structure

Londe Adirondacks @ S-F Scout Ranch Each adirondack sleeps 4