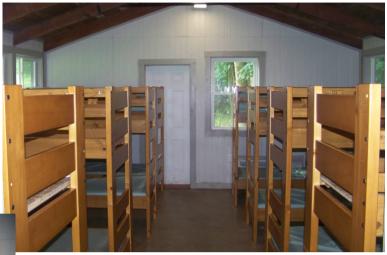

## McBride, Jordan, Lantz, and Third Baptist Cabins

- Capacity 20
- 4 cabins with 10 bunkbeds each
- Woodstove heat
- Fireplace
- Refrigerator, cookstove, and dry sink

BSA - \$85 Non-BSA - \$127.50