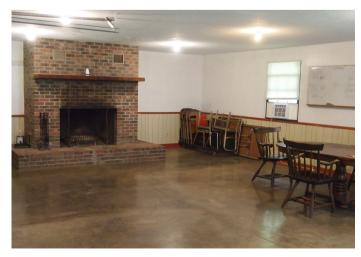

## Nagel Recreation Hall

- Capacity 14
- Furnace heat
- Full kitchen
- Large meeting room
- Fireplace
- Bunkbeds
- Projector and screen

BSA - \$100 Non-BSA - \$150

Nagel Rec Hall